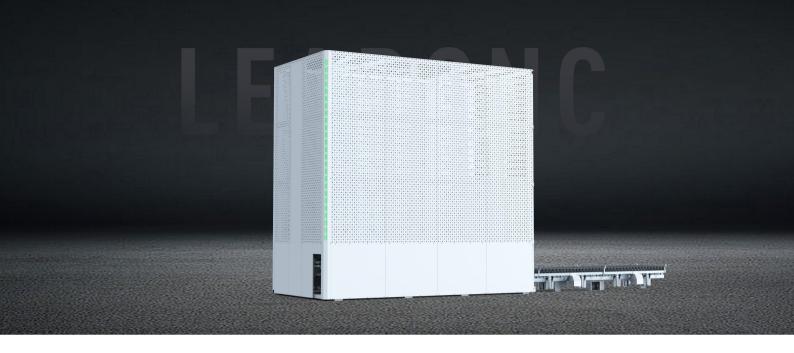

Serial No: 1 Name:Buffer station Model: LD-QTK

- Designed to stock complete sets of machined profiles for windows and doors.
- Equipped with a stable, multi-tier racking system for horizontal storage of finished aluminum profiles.
- Profile loading and allocation are performed via an escalator, ensuring precise positioning using servo motors.
- Storage space accommodates up to 8 profiles with a depth of 900 mm.
- The buffer station features 25 layers, offering storage for up to 50 window frame stiles or sashes (customizable).
- Finished profile storage is organized by production lots, ensuring compatibility with complete window assemblies.
- Supports remote online maintenance and commissioning services.

Serial No: 1 Name:Buffer station Model: LD-QTK

| Machining Specifications   | Parameter Value                                                           |
|----------------------------|---------------------------------------------------------------------------|
| Max. Profile Cross-Section | H= 150mm,L=300-6,000mm                                                    |
| Maximum Storage Width      | Accommodates 8 pieces when the width is 80mm and the depth is 900mm.      |
| Axis                       | 4                                                                         |
| Number of Storage Layers   | Dual storage with 25 layers; accommodates 50 slots for profiles ≤ 3000mm. |