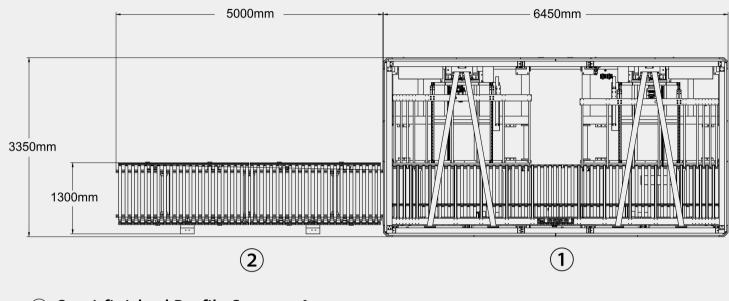

| General Parameters | Parameter Value                                               |
|--------------------|---------------------------------------------------------------|
| Power supply       | 400V/50Hz                                                     |
| Power              | 10kw                                                          |
| Pressure           | 0.5~0.8Mpa                                                    |
| Gas consumption    | 50L/min                                                       |
| Weight             | 10,300kg                                                      |
| Overall dimensions | 11,450×3,350×6,350mm<br>(including workbenches on both sides) |

### LAYOUT

- Semi-finished Profile Storage Area
- Semi-finished Profile Dispatch Area